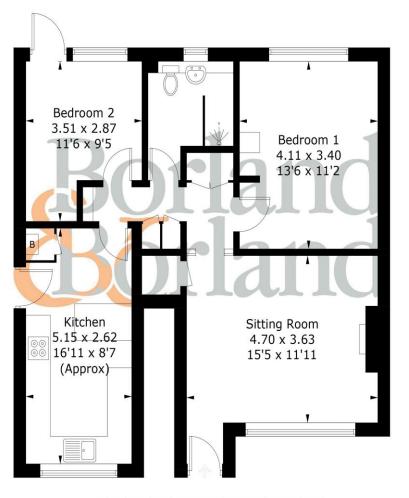

#### 9, Harbour Way, PO10 7BE

Approximate Gross Internal Area = 68.1 sq m / 733 sq ft

**Directions** SAT NAV: PO10 7BE

PRODUCED FOR BORLAND & BORLAND ESTATE AGENTS Whilst every attempt has been made to ensure the accuracy of the floorplan, measurements of doors, windows and rooms are approximate. These plans are for representation purposes only as defined by RICS Code of Measuring Practice and used as such by any prospective purchaser. (ID1072679)