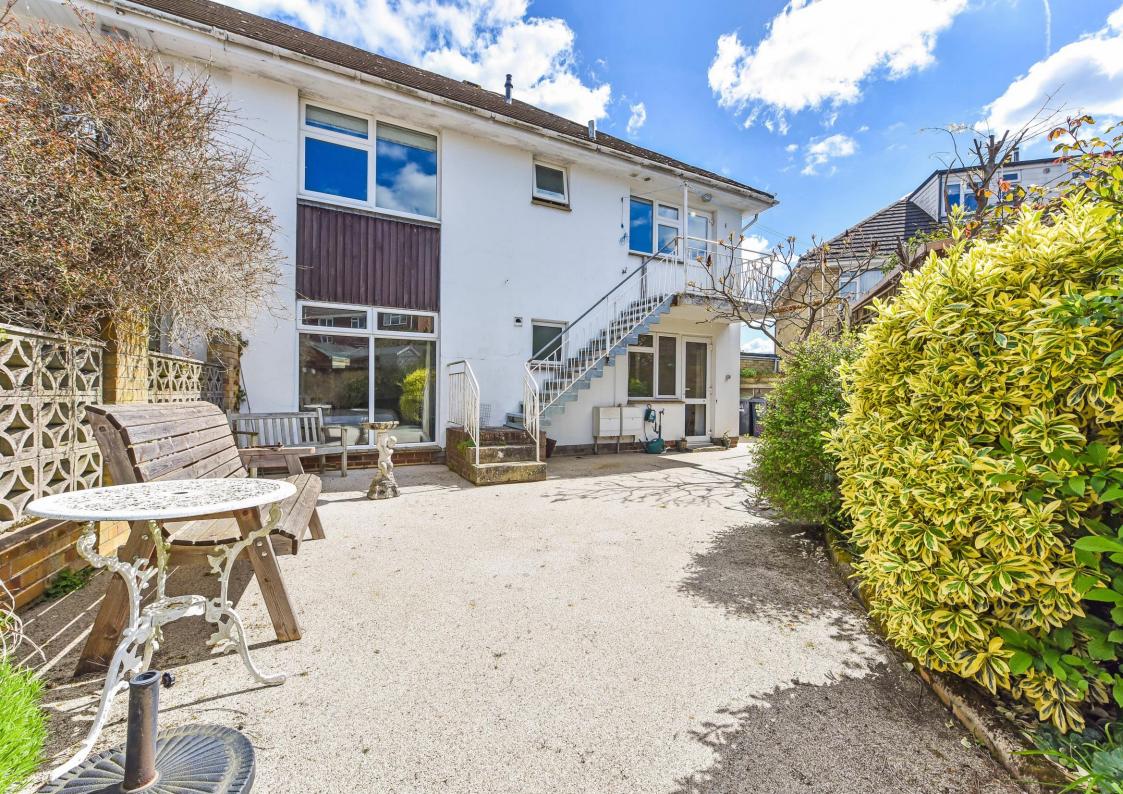

## External:

- Courtyard Garden
- Storage Shed
- Mooring for a small boat

Years remaining on lease: Approx 950 years